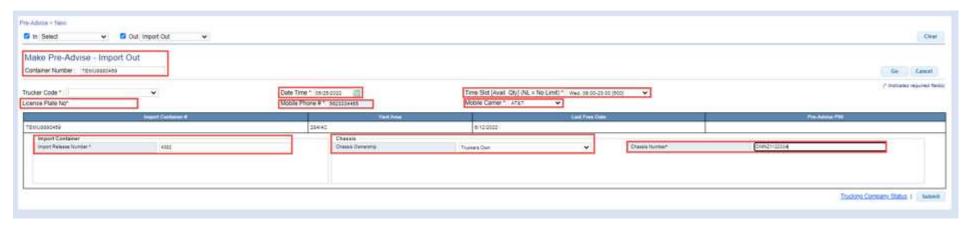

#### **Full Out Pre-Advise**

- Select OUT >Full Out
- Enter the import container number
  - TWP will display the Import Container Details

- To continue select the **date** of your transaction by using the calendar
- Enter the following fields (\* denotes required fields)
  - License Plate Number
  - Driver's Mobile Number
  - Driver's Mobile Carrier
  - Container Pin Number
  - Select the Chassis Ownership (Truckers Own or Truckers Flatbed)
  - Enter the chassis number
  - Submit the form

May 2022 Page **8** of **21** 

■ TWP will confirm with a Pre-Advise PIN Number

- TWP will send an email notification to the user, and an SMS text notification to the driver, with the Pre—Advise PIN information
- The driver will provide this PIN number to the clerk at the terminal