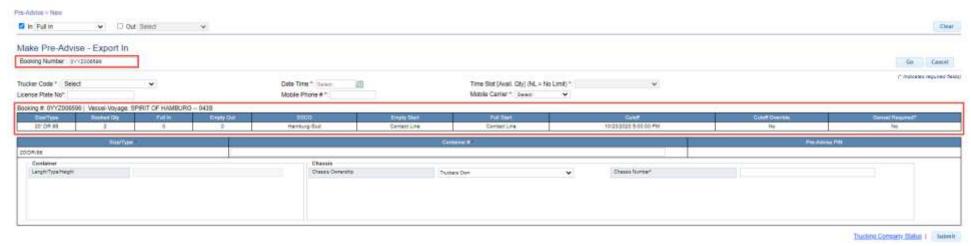

#### **Full In Pre-Advise**

- Select Full In move type
- Enter Booking/Equipment Delivery Order (EDO) number

■ TWP will display the Booking/EDO details

May 2022 Page **3** of **21** 

To continue select the date of your transaction by using the calendar

- Enter the following fields (\* denotes required fields)
  - License Plate Number
  - Driver's Mobile Number
  - Driver's Mobile Carrier
  - Select the Container Size Type if booked for multiple size types
  - Container Number
  - Select the Chassis Ownership (Truckers Own or Truckers Flatbed)
  - Enter the Chassis Number

May 2022 Page **4** of **21** 

- Submit the form
- TWP will return a confirmation of your Pre-Advise with a Pre-Advise PIN Number

■ TWP will send an email notification to the user, and an SMS text notification to the driver, with the Pre—Advise PIN information