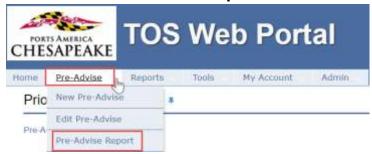

#### **Pre-Advise Report**

The user can inquire on any Pre-Advise associated to their SCAC/Trucking Company

Select Pre-Advise Report from the Pre-Advise Menu

- Users can search by move type(s), date range, or by specific container or booking number
- Users can filter by Pre-Advise and optional report fields