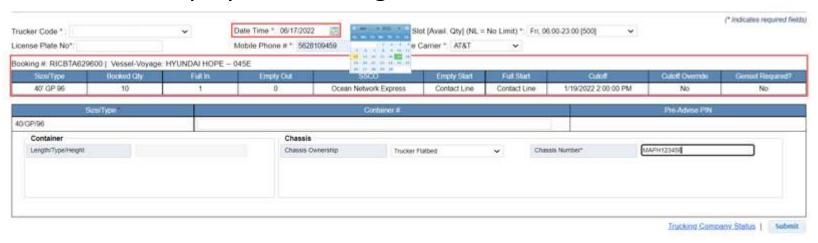

## TOS WEB PORTAL Empty Out

- Select OUT >Empty Out
- Enter the Booking Number
  - TWP will display the Booking Details

- To continue select the **date** of your transaction by using the calendar
- Enter the following fields (\* denotes required fields)
  - License Plate Number
  - Driver's Mobile Number
  - Driver's Mobile Carrier
  - Select the Chassis Ownership (Truckers own or Truckers Flatbed)

Enter the chassis number

May 2022 Page **10** of **21** 

- Submit the form
  - TWP will confirm with a Pre-Advise PIN Number

■ TWP will send an email notification to the user, and an SMS text notification to the driver, with the Pre—Advise PIN information