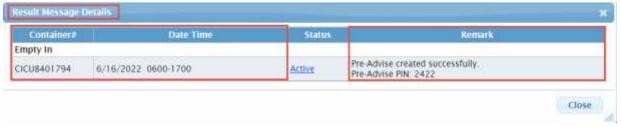

May 2022 Page **6** of **21** 

■ TWP will confirm with a Pre-Advise PIN Number

■ TWP will send an email notification to the user, and an SMS text notification to the driver, with the Pre—Advise PIN information