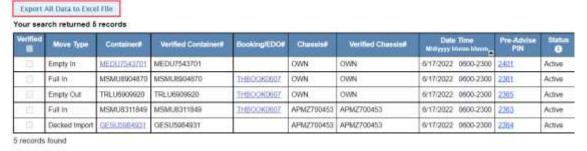

- Select the Pre-Advise to Pair
- TWP will save the Pair and amend the Pre-Advise. This will be indicated with a Dual Move indicator.

May 2022 Page **14** of **21** 

| Your | search | retur | rned | 71 | ecor | ds |
|------|--------|-------|------|----|------|----|
|------|--------|-------|------|----|------|----|

| Verified | Move Type     | Container#  | Verified Container# | Booking/EDOW  | Chassise   | Verified Chassis# | Date Time<br>Willyyyy hhoun bhron | Pre-<br>Advise<br>PSN | Status  | Trucker<br>Code | Truck<br>Plate | Driver<br>ID | Made<br>By | Made On<br>Midyyyy hhann | Dual<br>Move |
|----------|---------------|-------------|---------------------|---------------|------------|-------------------|-----------------------------------|-----------------------|---------|-----------------|----------------|--------------|------------|--------------------------|--------------|
|          | Empty In      | CICU8401794 | CICU8401794         |               | OWNZ123456 | OWNZ123456        | 6/16/2022 0600-1700               | 2422                  | Active  | PPBA            | BALT01         |              | VT PAU     | 6/13/2022 02 00          | No           |
| la l     | Empty in      | MEDU7543701 | MEDU7543701         |               | OWN        | OWN               | 6/17/2022 0600-2300               | 2401                  | Active  | PPBA            | 416031         |              | VT PAU     | 6/10/2022 12:41          | No           |
|          | Empty Out     | TRLU6909920 | TRLU6909920         | THBOOK0607    | OWN        | OWN               | 6/17/2022 0600-2300               | 2365                  | Active  | PPBA            | 416031         |              | VT PAU.    | 6/13/2022 00:55          | No           |
|          | Full in       | MSMU8904870 | MSMU8904870         | THBOOK0607    | OWN        | OWN               | 6/17/2022 0600-2300               | 2361                  | Active  | PPBA            | 416031         |              | VT PAU.    | 6/13/2022 00:53          | No           |
| a i      | Empty Out     | J.          |                     | RIG8TA/329000 | MAPH123456 | MAPH123456        | 6/17/2022 0600-2300               | 2421                  | Pending | PPBA            | 416031         |              | VT PAU     | 6/13/2022 00:47          | No           |
| 10       | Full In       | MSMU8311849 | MSMU8311849         | THBOOK0607    | APMZ700453 | APM2700453        | 6/17/2022 0600-2300               | 2363                  | Active  | PPBA            | 416031         |              | VT PAU.    | 6/13/2022 00:53          | Yes          |
| 0        | Decked Import | GESU5984931 | GESU5984931         |               | APMZ700453 | APMZ700453        | 6/17/2022 0600-2300               | 2364                  | Active  | PPBA            | 416031         |              | VT PA.U.   | 6/13/2022 00:54          | Yes          |

May 2022 Page **18** of **21** 

Pre-Advise Details can be exported to excel as needed

May 2022 Page **19** of **21** 