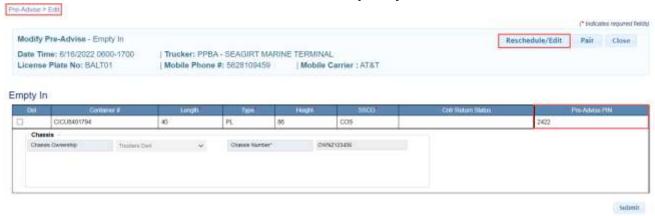

## Edit Pre-Advise/Rescheduling Pre-Advise/Pair Pre-Advise

- Go to the Pre-Advise Menu and select Edit Pre-Advise
- TWP will return a list of current date and future Pre-Advise
- To Edit or reschedule click on the Pre-Advise Pin link

■ The Pre-Advise details will display

May 2022 Page **12** of **21** 

Select Reschedule/Edit and make the edits accordingly

- Options available to Edit
  - Date and time
  - License Plate Number
  - Driver's Mobile Number/Carrier
  - Import release number
  - Chassis Ownership
  - Chassis Number
- TWP will saved the changes and the PIN will remain the same