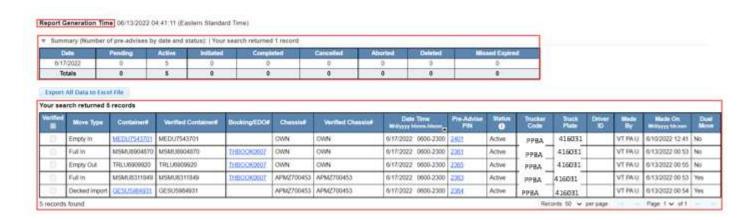

May 2022 Page **16** of **21** 

The report will provide a summary of Pre-Advise status and details of each Pre-Advise

- The hyperlinks in the report will provide additional information
- Container column will provide:
  - Empty In Container info

May 2022 Page **18** of **21** 

Pre-Advise Details can be exported to excel as needed

May 2022 Page **19** of **21** 