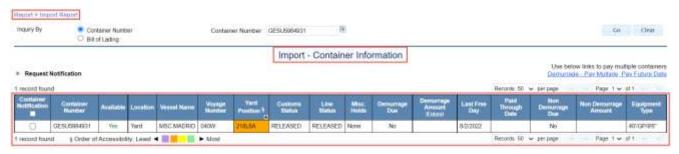

May 2022 Page **16** of **21** 

The report will provide a summary of Pre-Advise status and details of each Pre-Advise

- The hyperlinks in the report will provide additional information
- Container column will provide:
  - Empty In Container info

Import Container Info

May 2022 Page **17** of **21** 

- Booking/EDO column will provide:
  - Booking/EDO details

- Pre-Advise Pin column will provide:
  - Pre-Advise Details
    - Pre-Advise details can be modified from this report