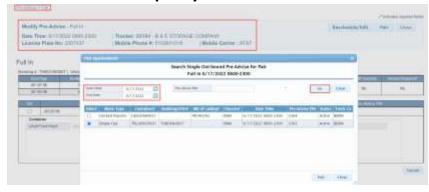

#### **Pair Pre-Advise**

To Pair Pre-Advise (In and Out Moves) click on the Pre-Advise Pin link

- Select Pair
- TWP will display a list of single transactions to pair with the existing Pre-Advise
- Change the start and end date if you choose to pair with a Pre-Advise from a future date
- Select GO to display the list of available matches

- Select the Pre-Advise to Pair
- TWP will save the Pair and amend the Pre-Advise. This will be indicated with a Dual Move indicator.

May 2022 Page **14** of **21** 

| Your | search | retur | rned | 71 | ecor | ds |
|------|--------|-------|------|----|------|----|
|------|--------|-------|------|----|------|----|