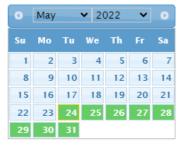

#### **Full In Pre-Advise**

- Select Full In move type
- Enter Booking/Equipment Delivery Order (EDO) number

■ TWP will display the Booking/EDO details

May 2022 Page **3** of **21** 

To continue select the date of your transaction by using the calendar