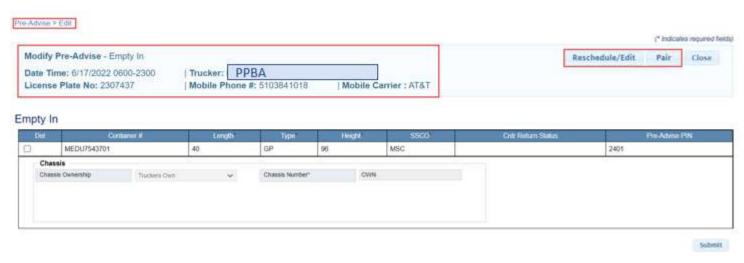

## Edit Pre-Advise/Rescheduling Pre-Advise/Pair Pre-Advise

- Go to the Pre-Advise Menu and select Edit Pre-Advise
- TWP will return a list of current date and future Pre-Advise
- To Edit or reschedule click on the Pre-Advise Pin link

■ The Pre-Advise details will display

May 2022 Page **12** of **21** 

Select Reschedule/Edit and make the edits accordingly

- Options available to Edit
  - Date and time
  - License Plate Number
  - Driver's Mobile Number/Carrier
  - Import release number
  - Chassis Ownership
  - Chassis Number
- TWP will saved the changes and the PIN will remain the same

#### **Pair Pre-Advise**

To Pair Pre-Advise (In and Out Moves) click on the Pre-Advise Pin link

- Select Pair
- TWP will display a list of single transactions to pair with the existing Pre-Advise
- Change the start and end date if you choose to pair with a Pre-Advise from a future date
- Select GO to display the list of available matches