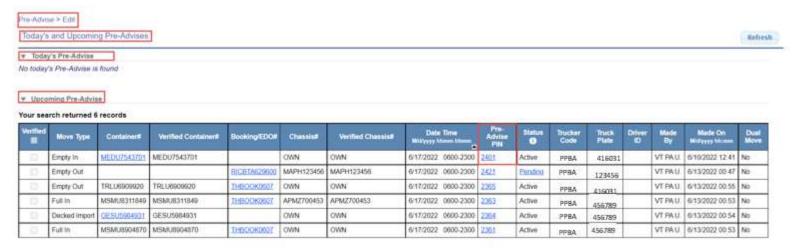

## Edit Pre-Advise/Rescheduling Pre-Advise/Pair Pre-Advise

- Go to the Pre-Advise Menu and select Edit Pre-Advise
- TWP will return a list of current date and future Pre-Advise
- To Edit or reschedule click on the Pre-Advise Pin link

■ The Pre-Advise details will display

May 2022 Page **12** of **21** 

Select Reschedule/Edit and make the edits accordingly

- Options available to Edit
  - Date and time
  - License Plate Number
  - Driver's Mobile Number/Carrier
  - Import release number
  - Chassis Ownership
  - Chassis Number
- TWP will saved the changes and the PIN will remain the same

| Verified | Move Type     | Container#  | Verified Container# | Booking/EDOW  | Chassise   | Verified Chassis# | Date Time<br>Willyyyy hhoun bhron | Pre-<br>Advise<br>PSN | Status  | Trucker<br>Code | Truck<br>Plate | Driver<br>ID | Made<br>By | Made On<br>Midyyyy hhann | Dual<br>Move |
|----------|---------------|-------------|---------------------|---------------|------------|-------------------|-----------------------------------|-----------------------|---------|-----------------|----------------|--------------|------------|--------------------------|--------------|
|          | Empty In      | CICU8401794 | CICU8401794         |               | OWNZ123456 | OWNZ123456        | 6/16/2022 0600-1700               | 2422                  | Active  | PPBA            | BALT01         |              | VT PAU     | 6/13/2022 02 00          | No           |
| la l     | Empty in      | MEDU7543701 | MEDU7543701         |               | OWN        | OWN               | 6/17/2022 0600-2300               | 2401                  | Active  | PPBA            | 416031         |              | VT PAU     | 6/10/2022 12:41          | No           |
|          | Empty Out     | TRLU6909920 | TRLU6909920         | THBOOK0607    | OWN        | OWN               | 6/17/2022 0600-2300               | 2365                  | Active  | PPBA            | 416031         |              | VT PAU.    | 6/13/2022 00:55          | No           |
|          | Full in       | MSMU8904870 | MSMU8904870         | THBOOK0607    | OWN        | OWN               | 6/17/2022 0600-2300               | 2361                  | Active  | PPBA            | 416031         |              | VT PAU.    | 6/13/2022 00:53          | No           |
| a i      | Empty Out     | J.          |                     | RIG8TA/329000 | MAPH123456 | MAPH123456        | 6/17/2022 0600-2300               | 2421                  | Pending | PPBA            | 416031         |              | VT PAU     | 6/13/2022 00:47          | No           |
| 10       | Full In       | MSMU8311849 | MSMU8311849         | THBOOK0607    | APMZ700453 | APM2700453        | 6/17/2022 0600-2300               | 2363                  | Active  | PPBA            | 416031         |              | VT PAU.    | 6/13/2022 00:53          | Yes          |
| 0        | Decked Import | GESU5984931 | GESU5984931         |               | APMZ700453 | APMZ700453        | 6/17/2022 0600-2300               | 2364                  | Active  | PPBA            | 416031         |              | VT PA.U.   | 6/13/2022 00:54          | Yes          |