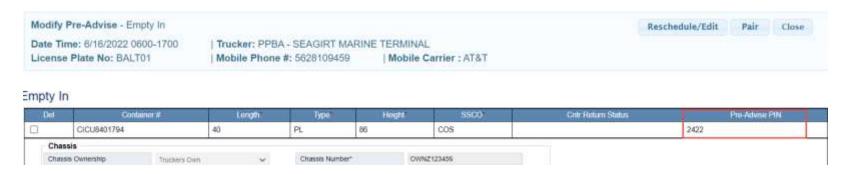

### **Empty In Pre-Advise**

- Select IN > Empty In
- Enter the container number (this number must be known by the system)
  - TWP will display the Import Container Details

May 2022 Page **5** of **21** 

- To continue select the date of your transaction by using the calendar
- Enter the following fields (\* denotes required fields)
  - License Plate Number
  - Driver's Mobile Number
  - Driver's Mobile Carrier
  - Select the Chassis Ownership (Truckers own or Truckers Flatbed)
  - Enter the chassis number
  - Submit the form

May 2022 Page **6** of **21** 

■ TWP will confirm with a Pre-Advise PIN Number

■ TWP will send an email notification to the user, and an SMS text notification to the driver, with the Pre—Advise PIN information