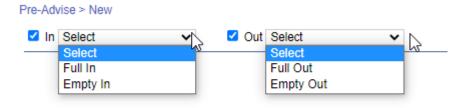

#### **Create Pre-Advise**

Under the Pre-Advise menu select New Pre-Advise

Select the transaction type(s) to enter

May 2022 Page **2** of **21** 

#### **Full In Pre-Advise**

- Select Full In move type
- Enter Booking/Equipment Delivery Order (EDO) number

■ TWP will display the Booking/EDO details

May 2022 Page **3** of **21** 

To continue select the date of your transaction by using the calendar

### **Empty In Pre-Advise**

- Select IN > Empty In
- Enter the container number (this number must be known by the system)
  - TWP will display the Import Container Details

May 2022 Page **5** of **21** 

#### **Full Out Pre-Advise**

- Select OUT >Full Out
- Enter the import container number
  - TWP will display the Import Container Details

- To continue select the **date** of your transaction by using the calendar
- Enter the following fields (\* denotes required fields)
  - License Plate Number
  - Driver's Mobile Number
  - Driver's Mobile Carrier
  - Container Pin Number
  - Select the Chassis Ownership (Truckers Own or Truckers Flatbed)
  - Enter the chassis number
  - Submit the form

## TOS WEB PORTAL Empty Out

- Select OUT >Empty Out
- Enter the Booking Number
  - TWP will display the Booking Details

- To continue select the **date** of your transaction by using the calendar
- Enter the following fields (\* denotes required fields)
  - License Plate Number
  - Driver's Mobile Number
  - Driver's Mobile Carrier
  - Select the Chassis Ownership (Truckers own or Truckers Flatbed)