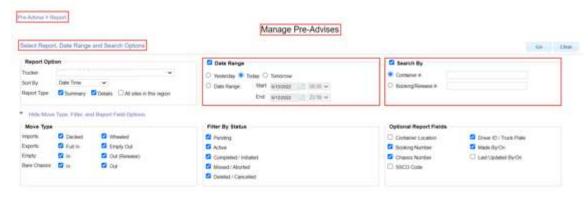

#### **Pre-Advise Report**

The user can inquire on any Pre-Advise associated to their SCAC/Trucking Company

Select Pre-Advise Report from the Pre-Advise Menu

- Users can search by move type(s), date range, or by specific container or booking number
- Users can filter by Pre-Advise and optional report fields