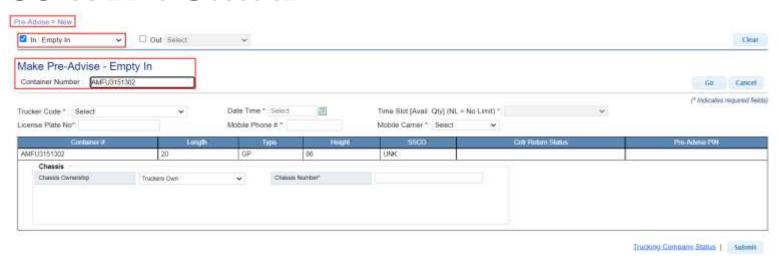

### **Empty In Pre-Advise**

- Select IN > Empty In
- Enter the container number (this number must be known by the system)
  - TWP will display the Import Container Details

May 2022 Page **5** of **21** 

- To continue select the date of your transaction by using the calendar
- Enter the following fields (\* denotes required fields)
  - License Plate Number
  - Driver's Mobile Number
  - Driver's Mobile Carrier
  - Select the Chassis Ownership (Truckers own or Truckers Flatbed)
  - Enter the chassis number
  - Submit the form