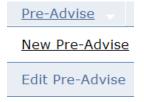

#### **Create Pre-Advise**

Under the Pre-Advise menu select New Pre-Advise

Select the transaction type(s) to enter

May 2022 Page **2** of **21** 