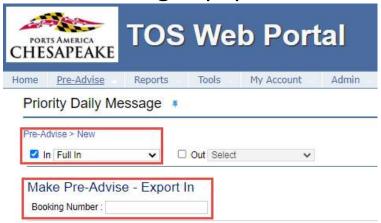

#### **Full In Pre-Advise**

- Select Full In move type
- Enter Booking/Equipment Delivery Order (EDO) number

■ TWP will display the Booking/EDO details

May 2022 Page **3** of **21** 

To continue select the date of your transaction by using the calendar