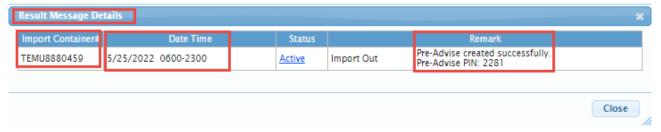

### **Empty In Pre-Advise**

- Select IN > Empty In
- Enter the container number (this number must be known by the system)
  - TWP will display the Import Container Details

May 2022 Page **5** of **21** 

May 2022 Page **6** of **21** 

■ TWP will confirm with a Pre-Advise PIN Number

■ TWP will send an email notification to the user, and an SMS text notification to the driver, with the Pre—Advise PIN information