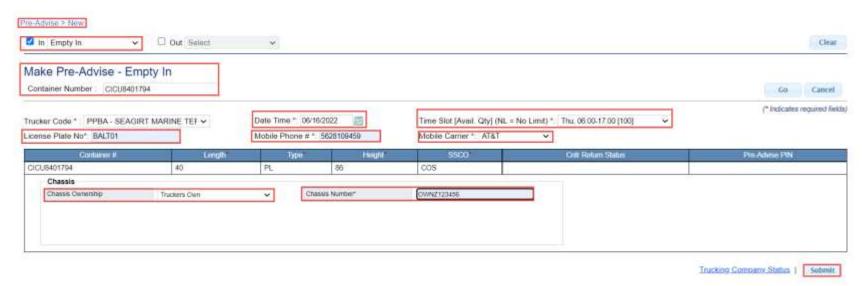

### **Empty In Pre-Advise**

- Select IN > Empty In
- Enter the container number (this number must be known by the system)
  - TWP will display the Import Container Details

May 2022 Page **5** of **21** 

- To continue select the date of your transaction by using the calendar
- Enter the following fields (\* denotes required fields)
  - License Plate Number
  - Driver's Mobile Number
  - Driver's Mobile Carrier
  - Select the Chassis Ownership (Truckers own or Truckers Flatbed)
  - Enter the chassis number
  - Submit the form

May 2022 Page **6** of **21** 

■ TWP will confirm with a Pre-Advise PIN Number

■ TWP will send an email notification to the user, and an SMS text notification to the driver, with the Pre—Advise PIN information