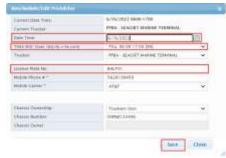

■ The Pre-Advise details will display

May 2022 Page **12** of **21** 

Select Reschedule/Edit and make the edits accordingly

- Options available to Edit
  - Date and time
  - License Plate Number
  - Driver's Mobile Number/Carrier
  - Import release number
  - Chassis Ownership
  - Chassis Number
- TWP will saved the changes and the PIN will remain the same