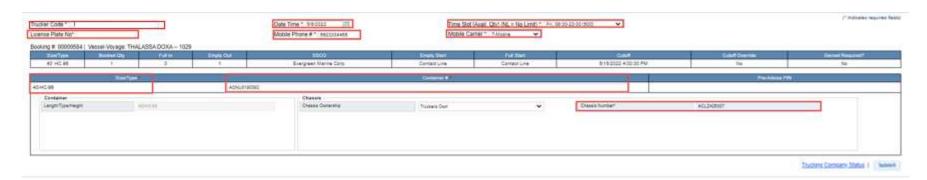

- Enter the following fields (\* denotes required fields)
  - License Plate Number
  - Driver's Mobile Number
  - Driver's Mobile Carrier
  - Select the Container Size Type if booked for multiple size types
  - Container Number
  - Select the Chassis Ownership (Truckers Own or Truckers Flatbed)
  - Enter the Chassis Number

May 2022 Page **4** of **21** 

- Submit the form
- TWP will return a confirmation of your Pre-Advise with a Pre-Advise PIN Number

■ TWP will send an email notification to the user, and an SMS text notification to the driver, with the Pre—Advise PIN information