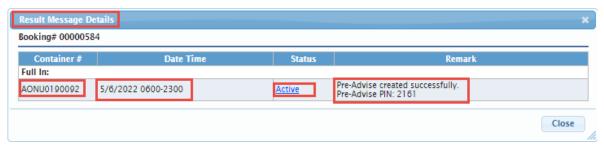

May 2022 Page **4** of **21** 

- Submit the form
- TWP will return a confirmation of your Pre-Advise with a Pre-Advise PIN Number

■ TWP will send an email notification to the user, and an SMS text notification to the driver, with the Pre—Advise PIN information

May 2022 Page **6** of **21** 

■ TWP will confirm with a Pre-Advise PIN Number

■ TWP will send an email notification to the user, and an SMS text notification to the driver, with the Pre—Advise PIN information