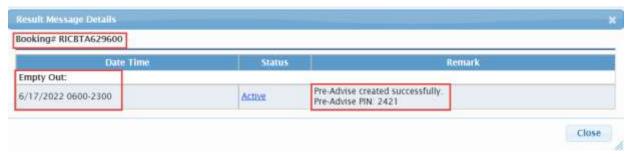

Enter the chassis number

May 2022 Page **10** of **21** 

- Submit the form
  - TWP will confirm with a Pre-Advise PIN Number

■ TWP will send an email notification to the user, and an SMS text notification to the driver, with the Pre—Advise PIN information