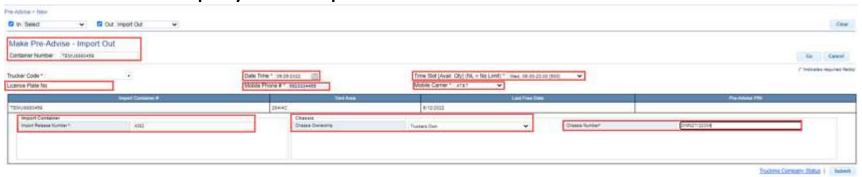

#### **Full Out Pre-Advise**

- Select OUT >Full Out
- Enter the import container number
  - TWP will display the Import Container Details

- To continue select the **date** of your transaction by using the calendar
- Enter the following fields (\* denotes required fields)
  - License Plate Number
  - Driver's Mobile Number
  - Driver's Mobile Carrier
  - Container Pin Number
  - Select the Chassis Ownership (Truckers Own or Truckers Flatbed)
  - Enter the chassis number
  - Submit the form

May 2022 Page **8** of **21** 

■ TWP will confirm with a Pre-Advise PIN Number

- TWP will send an email notification to the user, and an SMS text notification to the driver, with the Pre—Advise PIN information
- The driver will provide this PIN number to the clerk at the terminal